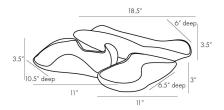

#### DA1001

Matte Black and Matte White Contract Suitable As Is Inspired by the act of hand building and rolling clay, the ethereal, organic Roll Trays are both decorative and functional. Each tray in the set of three is uniquely shaped but married by the same deisgn language, allowing them to be paired as a dynamic centerpiece or used separately to hold snacks and hors d'oeuvres, jewelry and trinkets and more. Thanks to a hand-shaped aesthetic and subtle matte black and white finish, the porcelain trays also stand alone as decorative forms.