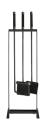

## CINDER FIREPLACE TOOL SET

WORKSHOP

DA4000 H: 36 IN, W: 11.5 IN, D: 4 IN Blackened Iron Contract Suitable As Is With a minimalist, linear design language and dynamic architectual base, the Cinder Fireplace Tool Set's sophisticated, streamlined design is well suited to a wide range of design styles. Crafted in blackened iron, the broom, dustpan and poker feature a luxurious black leather-wrapped handle. Pairs beautifully with the sleek Cinder Fire Screen.