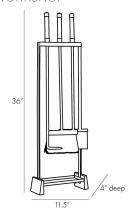

## CINDER FIREPLACE TOOL SET

WORKSHOP

DA4000 H: 36 IN, W: 11.5 IN, D: 4 IN Blackened Iron Contract Suitable As Is With a minimalist, linear design language and dynamic architectual base, the Cinder Fireplace Tool Set's sophisticated, streamlined design is well suited to a wide range of design styles. Crafted in blackened iron, the broom, dustpan and poker feature a luxurious black leather-wrapped handle. Pairs beautifully with the sleek Cinder Fire Screen.

## <u>APPEARANCE</u>

Material Iron, Leather
Finish Black, Blackened Iron

Top Coat/Sealant false

DIMENSIONS

Foot Print W: 11.5 IN, D: 4 IN