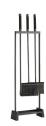

## CINDER FIREPLACE TOOL SET

WORKSHOP

DA4000 H: 36 IN, W: 11.5 IN, D: 4 IN Blackened Iron Contract Suitable As Is With a minimalist, linear design language and dynamic architectual base, the Cinder Fireplace Tool Set's sophisticated, streamlined design is well suited to a wide range of design styles. Crafted in blackened iron, the broom, dustpan and poker feature a luxurious black leather-wrapped handle. Pairs beautifully with the sleek Cinder Fire Screen.