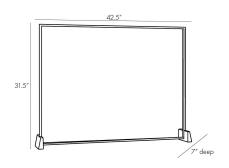

## CINDER FIRE SCREEN

WORKSHOP

DA4001 H: 31.5 IN, W: 42.5 IN, D: 7 IN Blackened Iron Contract Suitable As Is The Cinder Fire Screen's ultra minimal design allows dramatic fireplace designs to shine, while adding sophisticated contrast in blackened iron. The mesh screen is accented by wedge-shaped feet that echo the lines of the coordinating Cinder Fireplace Tool Set. Screens may tarnish when exposed to high heat.