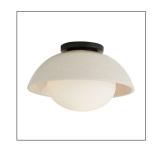

## GLAZE SMALL FLUSH MOUNT

WORKSHOP

DA49003 H: 7 IN, Dia: 12.50 IN Blackened Steel, Ivory Stained Crackle Ceramic Contract Suitable As Is The Glaze Small Flushmount light pairs soft opal frosted glass with a satiny ceramic shade elevated by a fine, subtle ivory stained crackle inspired by hand-crafted tableware and fine ceramics that reveal the hand of the maker. Compelling enough to stand alone, the small flushmount also offers endless possibilities when installed in multiples or in combination with the Glaze large flushmount fixture and Glaze sconces. Damp-rated, although limited covered outdoor areas may affect finish.

## APPEARANCE

Material Ceramic, Glass, Steel

Material Type Frosted

Finish Blackened Steel, Ivory Stained

Crackle, Opal

Finish Will Vary true Top Coat/Sealant false

DIMENSIONS

Canopy H: .5 IN, Dia: 5.00 IN