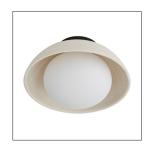

## GLAZE SMALL FLUSH MOUNT

WORKSHOP

DA49003 H: 7 IN, Dia: 12.50 IN Blackened Steel, Ivory Stained Crackle Ceramic Contract Suitable As Is The Glaze Small Flushmount light pairs soft opal frosted glass with a satiny ceramic shade elevated by a fine, subtle ivory stained crackle inspired by hand-crafted tableware and fine ceramics that reveal the hand of the maker. Compelling enough to stand alone, the small flushmount also offers endless possibilities when installed in multiples or in combination with the Glaze large flushmount fixture and Glaze sconces. Damp-rated, although limited covered outdoor areas may affect finish.

## APPEARANCE

Material Ceramic, Glass, Steel

Material Type Frosted

Finish Blackened Steel, Ivory Stained

Crackle, Opal

Finish Will Vary true Top Coat/Sealant false

DIMENSIONS

Canopy H: .5 IN, Dia: 5.00 IN