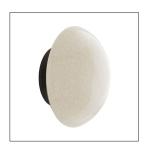

## GLAZE DOME SCONCE

WORKSHOP

DA49008

Contract Suitable As Is

The Glaze Dome Sconce uniquely highlights the collection's ivory stained crackle surface, with the Glaze Small Sconce's form flipped to face the wall and conceal its light source. The result is akin to an eclipse, with the fixture casting a soft, indirect backlight that sets a dramatic tone for bars, bedrooms, powder rooms and hallways and pairs beautifully with its front-facing cousin. The Glaze Dome Sconce is ADA compliant. Damp-rated, although limited covered outdoor areas may affect finish.