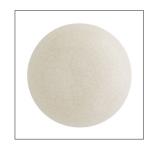

## GLAZE DOME SCONCE

WORKSHOP

DA49008

Contract Suitable As Is

The Glaze Dome Sconce uniquely highlights the collection's ivory stained crackle surface, with the Glaze Small Sconce's form flipped to face the wall and conceal its light source. The result is akin to an eclipse, with the fixture casting a soft, indirect backlight that sets a dramatic tone for bars, bedrooms, powder rooms and hallways and pairs beautifully with its front-facing cousin. The Glaze Dome Sconce is ADA compliant. Damp-rated, although limited covered outdoor areas may affect finish.