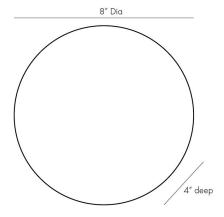

## GLAZE DOME SCONCE

WORKSHOP

DA49008

Contract Suitable As Is

The Glaze Dome Sconce uniquely highlights the collection's ivory stained crackle surface, with the Glaze Small Sconce's form flipped to face the wall and conceal its light source. The result is akin to an eclipse, with the fixture casting a soft, indirect backlight that sets a dramatic tone for bars, bedrooms, powder rooms and hallways and pairs beautifully with its front-facing cousin. The Glaze Dome Sconce is ADA compliant. Damp-rated, although limited covered outdoor areas may affect finish.