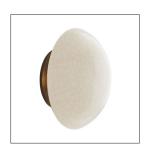

## GLAZE DOME SCONCE

WORKSHOP

DA49008

Contract Suitable As Is

The Glaze Dome Sconce uniquely highlights the collection's ivory stained crackle surface, with the Glaze Small Sconce's form flipped to face the wall and conceal its light source. The result is akin to an eclipse, with the fixture casting a soft, indirect backlight that sets a dramatic tone for bars, bedrooms, powder rooms and hallways and pairs beautifully with its front-facing cousin. The Glaze Dome Sconce is ADA compliant. Damp-rated, although limited covered outdoor areas may affect finish.