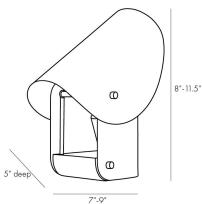

## BEND ACCENT LAMP

WORKSHOP

DA49009 D: 5 IN Blackened Steel, Smoke Luster Glass Contract Suitable As Is Composed of two curved, textured smoke glass forms layered to create a unique visual effect, the Bend Accent lamp makes a big statement despite its petite size. The lamp's shade can be adjusted to tilt in either direction, directing its delicately patterned light wherever the user chooses. A must-have for side tables and desks in silvery grey Smoke glass and antique brass.