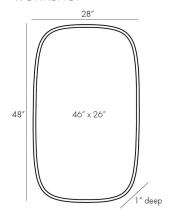

### APPEARANCE

Material Ash Wood, Mirror

Material Type Etched Black, Plain Finish

Top Coat/Sealant true

DIMENSIONS

Mirror Size H: 46 IN, W: 26 IN