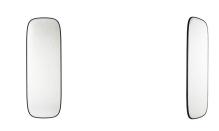

## DA9003 H: 81.5 IN, W: 28 IN, D: 1 IN Black Contract Suitable As Is

The Cut Tall Mirror offers a modern twist on traditional technique, pairing streamlined forms with detailing that brings to mind timeless cut crystal. The full-length wall mirror, featuring an etched gradient slice pattern radiating in from its edge, is set within a sleek black-painted wood frame. Security cleat hanging hardware allows for horizontal or vertical display.