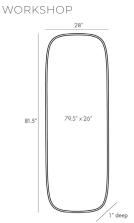

## DA9003 H: 81.5 IN, W: 28 IN, D: 1 IN Black Contract Suitable As Is

The Cut Tall Mirror offers a modern twist on traditional technique, pairing streamlined forms with detailing that brings to mind timeless cut crystal. The full-length wall mirror, featuring an etched gradient slice pattern radiating in from its edge, is set within a sleek black-painted wood frame. Security cleat hanging hardware allows for horizontal or vertical display.

#### APPEARANCE

| Material         |
|------------------|
| Material Type    |
| Finish           |
| Top Coat/Sealant |

DIMENSIONS

Mirror Size

H: 79.5 IN, W: 26 IN

Ash Wood, Mirror

Etched

true