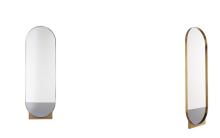

## DATUM FLOOR MIRROR

DA9004 H: 69 IN, W: 22 IN, D: 2 IN Antique Brass Contract Suitable As Is A sleek, timeless mirror with thoughtful detailing, the Datum Floor mirror features two-tone clear and smoke mirror set in a warm antique brass frame.

### APPEARANCE

Material Finish Top Coat/Sealant Mirror, Steel Antique Brass, Plain, Smoke true

DIMENSIONS Mirror Size

H: 69 IN, W: 21.5 IN