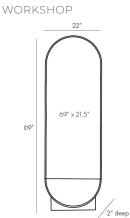

## DATUM FLOOR MIRROR

DA9004 H: 69 IN, W: 22 IN, D: 2 IN Antique Brass Contract Suitable As Is A sleek, timeless mirror with thoughtful detailing, the Datum Floor mirror features two-tone clear and smoke mirror set in a warm antique brass frame.

### APPEARANCE

Material Finish Top Coat/Sealant Mirror, Steel Antique Brass, Plain, Smoke true

DIMENSIONS Mirror Size

H: 69 IN, W: 21.5 IN