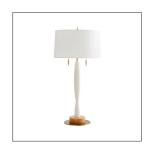

## DANSEUSE LAMP

RAY BOOTH

DB49020-906 H: 32 IN, Dia: 16.00 IN

Cream Resin, Antique Brass, Brown Wood Contract Suitable As Is The Danseuse Table Lamp is an elegant and unique figural expression. Constructed of resin offered in both a white or black finish, its beautiful feminine form is a lovely accent to any interior. The resin body sits on a brown walnut wood and a steel antique brass base. Topped with a white linen shade.