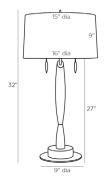

## DANSEUSE LAMP

RAY BOOTH

DB49020-906 H: 32 IN, Dia: 16.00 IN

Cream Resin, Antique Brass, Brown Wood Contract Suitable As Is The Danseuse Table Lamp is an elegant and unique figural expression. Constructed of resin offered in both a white or black finish, its beautiful feminine form is a lovely accent to any interior. The resin body sits on a brown walnut wood and a steel antique brass base. Topped with a white linen shade.

Shade Top: 15.00 IN, Dia: 16.00 IN, Side: 9 IN

Body H: 27 IN

Base H: 0.25 IN, Dia: 9.00 IN

Foot Print Dia: 9.00 IN

WIRING

Rating Indoor Only
Tilt Test 10 Degrees - AU

Cord 10 FT, SPT-2, Taupe Fabric
Socket 2, Antique Brass, Type A - E26
Switch At Socket, On/Off Pull Chain