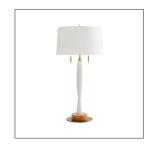

## DANSEUSE LAMP

RAY BOOTH

DB49020-906 H: 32 IN, Dia: 16.00 IN

Cream Resin, Antique Brass, Brown Wood Contract Suitable As Is The Danseuse Table Lamp is an elegant and unique figural expression. Constructed of resin offered in both a white or black finish, its beautiful feminine form is a lovely accent to any interior. The resin body sits on a brown walnut wood and a steel antique brass base. Topped with a white linen shade.