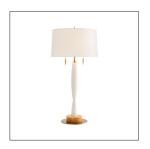

## DANSEUSE LAMP

RAY BOOTH

DB49020-906 H: 32 IN, Dia: 16.00 IN

Cream Resin, Antique Brass, Brown Wood Contract Suitable As Is The Danseuse Table Lamp is an elegant and unique figural expression. Constructed of resin offered in both a white or black finish, its beautiful feminine form is a lovely accent to any interior. The resin body sits on a brown walnut wood and a steel antique brass base. Topped with a white linen shade.