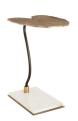

tional protection

The small, aluminum leaf shaped drinks table in antique brass curves upward from its white marble base and blackened iron stem to tuck easily under the skirt of a sofa or chair. Marble will vary.

APPEARANCE

Material Aluminum, Brass, Iron, Marble Finish

Antique Brass, Blackened Iron,

White

Finish Will Vary true Top Coat/Sealant true

DIMENSIONS

Foot Print W: 8 IN, D: 12.5 IN

Table Top H: 0.5 IN, W: 12 IN, D: 16 IN