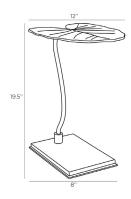

## TENDRIL ACCENT TABLE

CELERIE KEMBLE

DC2024

H: 19.5 IN, W: 12 IN, D: 16 IN

Antique Brass

Contract Recommendations: Not for use

on carpets or rugs

Adding a lacquer coating provides addi-

APPEARANCE

Material Aluminum, Brass, Iron, Marble Finish

Antique Brass, Blackened Iron,

White

Finish Will Vary true Top Coat/Sealant true

DIMENSIONS

Foot Print W: 8 IN, D: 12.5 IN

Table Top H: 0.5 IN, W: 12 IN, D: 16 IN

Clearance 19" SHIPPING

Product Weight 15.5 LBS Gross Weight 1 26.68 LBS

Shipping Box 1 H: 23 IN, L: 18.8 IN, W: 22 IN

CONTRACT

Contract Suitable Adding a lacquer coating provides

additional protection, Not for use on