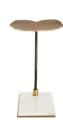

tional protection

The small, aluminum leaf shaped drinks table in antique brass curves upward from its white marble base and blackened iron stem to tuck easily under the skirt of a sofa or chair. Marble will vary.

APPEARANCE

Material Aluminum, Brass, Iron, Marble Finish

Antique Brass, Blackened Iron,

White

Finish Will Vary true Top Coat/Sealant true

DIMENSIONS

Foot Print W: 8 IN, D: 12.5 IN

Table Top H: 0.5 IN, W: 12 IN, D: 16 IN