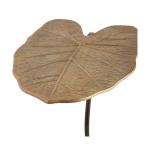

tional protection

The small, aluminum leaf shaped drinks table in antique brass curves upward from its white marble base and blackened iron stem to tuck easily under the skirt of a sofa or chair. Marble will vary.