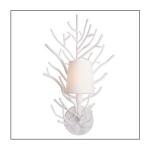

#### CELERIE KEMBLE

Branches of coral are sculpted from metal and given a white gesso finish. Topped with an off-white microfiber shade. Damp-rated, although limited covered outdoor areas may affect finish. Finish will vary.