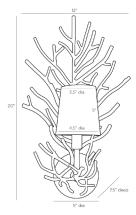

### DIMENSIONS

Center Of Mount From 2.5 IN

Btm

Shade Top: 3.50 IN, Dia: 4.50 IN, Side: 5 IN

Backplate Dia: 5.00 IN, D: 1 IN

WIRING

Rating Damp

Cord 1 FT, Clear/Silver, SVT