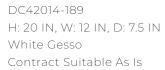

#### CELERIE KEMBLE

Branches of coral are sculpted from metal and given a white gesso finish. Topped with an off-white microfiber shade. Damp-rated, although limited covered outdoor areas may affect finish. Finish will vary.

#### APPEARANCE

Material Iron, Microfiber
Finish Off-White, White Gesso

Finish Will Vary true Top Coat/Sealant true

### DIMENSIONS

Center Of Mount From 2.5 IN

Btm

Shade Top: 3.50 IN, Dia: 4.50 IN, Side: 5 IN

Backplate Dia: 5.00 IN, D: 1 IN

WIRING

Rating Damp

Cord 1 FT, Clear/Silver, SVT