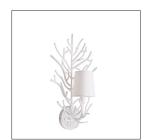

## CORAL TWIG SCONCE

#### CELERIE KEMBLE

Branches of coral are sculpted from metal and given a white gesso finish. Topped with an off-white microfiber shade. Damp-rated, although limited covered outdoor areas may affect finish. Finish will vary.