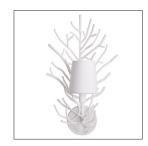

#### CELERIE KEMBLE

Branches of coral are sculpted from metal and given a white gesso finish. Topped with an off-white microfiber shade. Damp-rated, although limited covered outdoor areas may affect finish. Finish will vary.