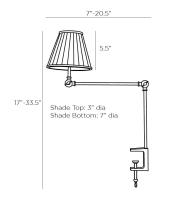

#### APPEARANCE

Material Finish Top Coat/Sealant Brass, Linen Antique Brass, White true

Top: 3.00 IN, Dia: 7.00 IN, Side: 5.5 IN

10 FT, Side of Lamp Body, SPT-2,

DIMENSIONS

Shade