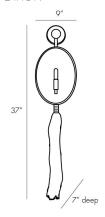

## ARAMIS SCONCE

BARRY DIXON

DD42622 H: 37 IN, W: 9 IN, D: 7 IN Bronze Contract Suitable As Is Barry's personal favorite from his collection, the Aramis Sconce is avant garde, commanding and totally unique. Barry was inspired by Alexander McQueen's ponytailed models with face masks, and this evolving into the "couture for the home". Cast in bronze with a convex glass shield and a brass wire "ponytail", this is fashion fused nature.

### DIMENSIONS

Center Of Mount From 25 IN

Btm

Backplate H: 8.5 IN, W: 5.5 IN, D: 1 IN
Mount H: 5.5 IN, W: 5.5 IN