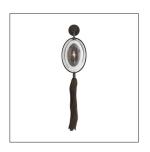

## ARAMIS SCONCE

BARRY DIXON

DD42622 H: 37 IN, W: 9 IN, D: 7 IN Bronze Contract Suitable As Is Barry's personal favorite from his collection, the Aramis Sconce is avant garde, commanding and totally unique. Barry was inspired by Alexander McQueen's ponytailed models with face masks, and this evolving into the "couture for the home". Cast in bronze with a convex glass shield and a brass wire "ponytail", this is fashion fused nature.