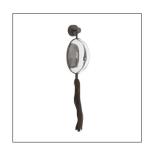

## ARAMIS SCONCE

BARRY DIXON

DD42622 H: 37 IN, W: 9 IN, D: 7 IN Bronze Contract Suitable As Is Barry's personal favorite from his collection, the Aramis Sconce is avant garde, commanding and totally unique. Barry was inspired by Alexander McQueen's ponytailed models with face masks, and this evolving into the "couture for the home". Cast in bronze with a convex glass shield and a brass wire "ponytail", this is fashion fused nature.