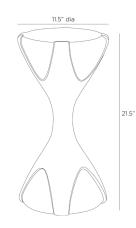

## DEWEY OUTDOOR DRINK TABLE

Traditional clawfoot motifs are updated in an ivory outdoor drink table. Crafted of concrete composite in an hourglass silhouette, this sturdy style mixes smooth and textural surfaces with claw-like cutout details at the base.

## APPEARANCE

Material Top Coat/Sealant Concrete Composite false

Dia: 11.50 IN

DIMENSIONS Foot Print

SHIPPING

Product Weight Gross Weight 1 Shipping Box 1

28.2 LBS 26.46 LBS H: 26.57 IN, L: 16.53 IN, W: 16.53 IN