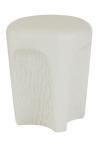

## CAPER OUTDOOR ACCENT TABLE

FAS09 H: 18 IN, Dia: 15.00 IN Ivory

Contract Suitable As Is

Contrast arches and a chiseled finish gives this accent table an eroded, wind-worn effect. Formed of ivory concrete composite, the low-lying silhouette makes it ideal as a drinks table in a seating group.

## <u>APPEARANCE</u>

Material Concrete Composite

Top Coat/Sealant false

DIMENSIONS

Foot Print W: 12.5 IN, D: 12.5 IN

**SHIPPING** 

Shipping Requirements TruckShip Product Weight 39.4 LBS Gross Weight 1 42 LBS