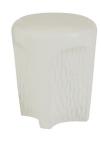

## CAPER OUTDOOR ACCENT TABLE

FAS09 H: 18 IN, Dia: 15.00 IN Ivory

Contract Suitable As Is

Contrast arches and a chiseled finish gives this accent table an eroded, wind-worn effect. Formed of ivory concrete composite, the low-lying silhouette makes it ideal as a drinks table in a seating group.

## <u>APPEARANCE</u>

Material Concrete Composite

Top Coat/Sealant false

DIMENSIONS

Foot Print W: 12.5 IN, D: 12.5 IN

**SHIPPING** 

Shipping Requirements TruckShip Product Weight 39.4 LBS Gross Weight 1 42 LBS