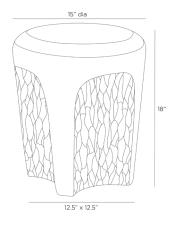

## CAPER OUTDOOR ACCENT TABLE

FAS09 H: 18 IN, Dia: 15.00 IN Ivory

Contract Suitable As Is

Contrast arches and a chiseled finish gives this accent table an eroded, wind-worn effect. Formed of ivory concrete composite, the low-lying silhouette makes it ideal as a drinks table in a seating group.

## <u>APPEARANCE</u>

Material Concrete Composite

Top Coat/Sealant false

DIMENSIONS

Foot Print W: 12.5 IN, D: 12.5 IN

**SHIPPING** 

Shipping Requirements TruckShip Product Weight 39.4 LBS Gross Weight 1 42 LBS