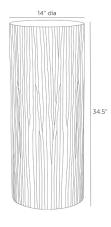

# DAVOS OUTDOOR PEDESTAL









A generous pedestal of black volcanic rock composite possesses an organic simplicity. A chic way to display a durable sculpture or plant, it is carved at the sides in a bark-like flowing texture to draw the eye.

#### APPEARANCE

Material Volcanic Rock
Material Type Composite
Top Coat/Sealant false

## DIMENSIONS

Foot Print Dia: 14.00 IN

## SHIPPING

Shipping Requirements TruckShip Product Weight 38.2 LBS Gross Weight 1 44.31 LBS

Shipping Box 1 H: 37 IN, L: 17 IN, W: 17 IN

## ADDITIONAL INFO

Leg Or Foot Application Non-Adjustable Glides

Swatch Number BVARSW

#### CONTRACT

Contract Suitable true