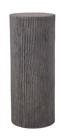

# DAVOS OUTDOOR PEDESTAL

A generous pedestal of black volcanic rock composite possesses an organic simplicity. A chic way to display a durable sculpture or plant, it is carved at the sides in a bark-like flowing texture to draw the eye.

#### APPEARANCE

Material Volcanic Rock
Material Type Composite
Top Coat/Sealant false