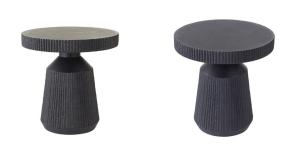

# BOYDEN OUTDOOR END TABLE

FES08 H: 22.5 IN, Dia: 22.00 IN Black Contract Suitable As Is

Our black volcanic rock composite table balances a smooth round top with fluted accents at the edges and base, lending an industrial, gear-inspired effect to the monolithic form.