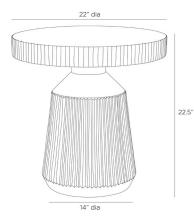

# BOYDEN OUTDOOR END TABLE

FES08 H: 22.5 IN, Dia: 22.00 IN Black Contract Suitable As Is

Our black volcanic rock composite table balances a smooth round top with fluted accents at the edges and base, lending an industrial, gear-inspired effect to the monolithic form.

#### DIMENSIONS

Foot Print Table Top Clearance Diagonal Dimension

Dia: 14.00 IN H: 3 IN, Dia: 22.00 IN 19.5" 31.5 IN

Volcanic Rock

Composite

false