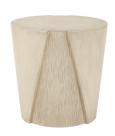

## CREEDON OUTDOOR END TABLE

FES09 H: 20.5 IN, Dia: 20.50 IN Putty

Contract Suitable As Is

Inspired by the shape of a split tree trunk, a layered end table is a mix of smooth and rugged textures. Formed of concrete composite in a natural putty shade, it possesses an organic appeal that is naturally at home in an outdoor living space.