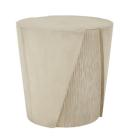

## CREEDON OUTDOOR END TABLE

FES09 H: 20.5 IN, Dia: 20.50 IN Putty

Contract Suitable As Is

Inspired by the shape of a split tree trunk, a layered end table is a mix of smooth and rugged textures. Formed of concrete composite in a natural putty shade, it possesses an organic appeal that is naturally at home in an outdoor living space.