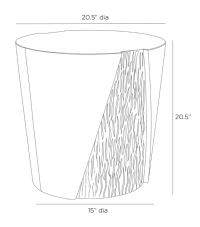

## CREEDON OUTDOOR END TABLE

FES09 H: 20.5 IN, Dia: 20.50 IN Putty

Contract Suitable As Is

Inspired by the shape of a split tree trunk, a layered end table is a mix of smooth and rugged textures. Formed of concrete composite in a natural putty shade, it possesses an organic appeal that is naturally at home in an outdoor living space.

APPEARANCE

Material Concrete Composite

Top Coat/Sealant false

DIMENSIONS

Foot Print Dia: 15.00 IN Table Top Dia: 20.50 IN

Diagonal Dimension 29 IN

SHIPPING

Shipping Requirements TruckShip Product Weight 69 LBS Gross Weight 1 69.45 LBS