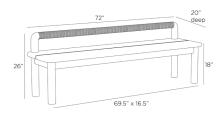

# ESCAPE OUTDOOR BENCH

FHS05 H: 26 IN, W: 72 IN, D: 20 IN Weathered Teak Contract Suitable As Is Designed with a chunky teak wood frame in a soothing weathered finish, this go-anywhere bench is a welcomed addition to any garden or outdoor dining area. The organic weave of the pebble synthetic rope accent adds texture to a substantial dowel back. Finish will vary.

## DIMENSIONS

3.50

Foot Print W: 69.5 IN, D: 16.5 IN
Leg H: 16.5 IN, Dia: 3.50
Seat Back H: 8.5, W: 69.5
Seat W: 72 IN, D: 15.5 IN

Seat Height 18 IN

Seat W: 72 IN, D: 15.5 IN

Clearance 13.5" Diagonal Dimension 33 IN