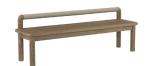

# ESCAPE OUTDOOR BENCH

FHS05 H: 26 IN, W: 72 IN, D: 20 IN Weathered Teak Contract Suitable As Is Designed with a chunky teak wood frame in a soothing weathered finish, this go-anywhere bench is a welcomed addition to any garden or outdoor dining area. The organic weave of the pebble synthetic rope accent adds texture to a substantial dowel back. Finish will vary.