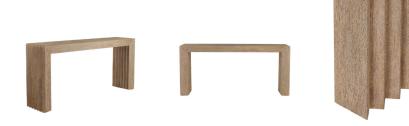

# DELANO OUTDOOR CONSOLE

FLS10 H: 36.5 IN, W: 78.5 IN, D: 18 IN Willow Contract Suitable As Is

Designed to be equally at home in an entryway, transitional, or hospitality space, our console effortlessly works both indoors and out. Willow stained teak wood is grooved on the surface with a sawtooth motif at each side. The substantial surface makes it ideal for hosting dinner or drinks. Finish will vary.