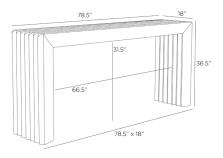

# DELANO OUTDOOR CONSOLE

FLS10 H: 36.5 IN, W: 78.5 IN, D: 18 IN Willow Contract Suitable As Is

Designed to be equally at home in an entryway, transitional, or hospitality space, our console effortlessly works both indoors and out. Willow stained teak wood is grooved on the surface with a sawtooth motif at each side. The substantial surface makes it ideal for hosting dinner or drinks. Finish will vary.

#### DIMENSIONS

Foot Print Leg Clearance Diagonal Dimension

Wood Grade A Teak true true

W: 78.5 IN, D: 18 IN

W: 6, D: 18

31.5"

40.5 IN

SHIPPING