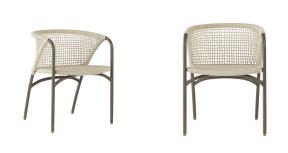

# ENZO OUTDOOR DINING CHAIR

FRS15 H: 29.5 IN, W: 22 IN, D: 24.5 IN Buff Plain Weave Contract Suitable As Is

Swooping lines and gestural back legs give this dining chair a feeling of captured motion. An extruded arch frame of blackened bronze aluminum juxtaposes an organic woven seat of buff synthetic rope to add a textural allure to the minimalist silhouette.