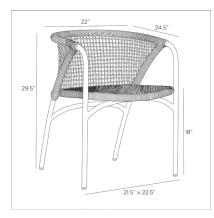

# ENZO OUTDOOR DINING CHAIR

FRS15 H: 29.5 IN, W: 22 IN, D: 24.5 IN Buff Plain Weave Contract Suitable As Is

Swooping lines and gestural back legs give this dining chair a feeling of captured motion. An extruded arch frame of blackened bronze aluminum juxtaposes an organic woven seat of buff synthetic rope to add a textural allure to the minimalist silhouette.

#### DIMENSIONS

Foot Print Leg Seat Back Seat Seat Height Seat Clearance Diagonal Dimension Aluminum, Rope Powder Coated, Synthetic Blackened Bronze false

W: 21.5 IN, D: 22.5 IN H: 26.5 IN, Dia: 1.00 H: 12.5 IN, W: 14, D: 1.5 W: 20 IN, D: 20 IN 18 IN W: 20 IN, D: 20 IN 16" 34 I N