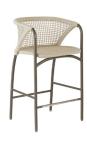

# ENZO OUTDOOR COUNTER STOOL

Swooping lines and gestural back legs give this counter stool a feeling of captured motion. An extruded arch frame of blackened bronze aluminum juxtaposes an organic woven seat of buff synthetic rope to add a textural allure to the minimalist silhouette.

### APPEARANCE

Material Aluminum, Rope

Material Type Powder Coated, Synthetic

Finish Blackened Bronze

Top Coat/Sealant false