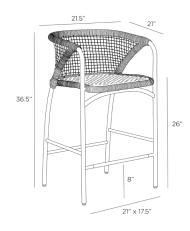

## DIMENSIONS

Arm H: 35.5 IN, W: 1.5 IN, D: 12 IN

Foot Print W: 21 IN, D: 17.5 IN
Seat W: 19 IN, D: 17 IN

Seat Height 26 IN

Seat W: 19 IN, D: 17 IN

Clearance 8"
Diagonal Dimension 42.5 IN