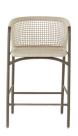

# ENZO OUTDOOR COUNTER STOOL

Swooping lines and gestural back legs give this counter stool a feeling of captured motion. An extruded arch frame of blackened bronze aluminum juxtaposes an organic woven seat of buff synthetic rope to add a textural allure to the minimalist silhouette.

### APPEARANCE

Material Aluminum, Rope

Material Type Powder Coated, Synthetic

Finish Blackened Bronze

Top Coat/Sealant false