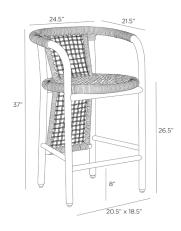

#### DIMENSIONS

 Arm
 H: 36 IN, W: 2 IN, D: 11 IN

 Foot Print
 W: 20.5 IN, D: 18.5 IN

 Seat Back
 H: 11.5 IN, W: 14, D: 2

 Seat
 W: 20 IN, D: 16 IN

Seat Height 26.5 IN

Seat W: 20 IN, D: 16 IN

Clearance 8"
Diagonal Dimension 41 IN