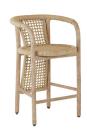

# CHAPMAN OUTDOOR COUNTER STOOL

With a retro appeal, our Chapman counter stool is both nostalgic and completely contemporary. The bohemian influence of 1970s avant-garde wicker inspired the macrame rope seat and woven back. Crafted of willow teak wood and synthetic rope, its cape-style back offers a decorative detail that will draw the eye from any corner of the room. Finish will vary.

### APPEARANCE

Material Rope, Wood

Material Type Grade A Teak, Synthetic

Finish Willow
Finish Will Vary true
Top Coat/Sealant false