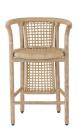

# CHAPMAN OUTDOOR COUNTER STOOL

With a retro appeal, our Chapman counter stool is both nostalgic and completely contemporary. The bohemian influence of 1970s avant-garde wicker inspired the macrame rope seat and woven back. Crafted of willow teak wood and synthetic rope, its cape-style back offers a decorative detail that will draw the eye from any corner of the room. Finish will vary.

### APPEARANCE

Material Rope, Wood

Material Type Grade A Teak, Synthetic

Finish Willow
Finish Will Vary true
Top Coat/Sealant false